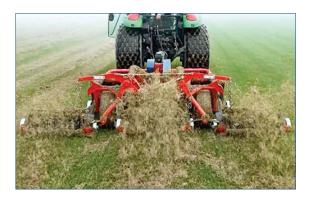

## **PERFECT SOLUTION TO YOUR THATCH PROBLEMS.**

The Kesmac VERTICUT five gang vertical mower is based on the proven Kesmac reel mower design. Kesmac machines are sold around the world, with a reputation for durability. The vertical mowers are precision built with quality materials to ensure a long trouble free working life, backed by after sales service second to none. This vertical mower is a valuable tool for golf courses, parks, recreations areas, turf maintenance and sod producers. Thatch removal adds the benefit of up to two weeks eariler "spring green up" at the start of the season.

## **FEATURES:**

- Removes thatch build up
- Allows increased aeration
- More effective utilization of fertilizer
- Helps prevent disease
- Better water penetration
- Transportable