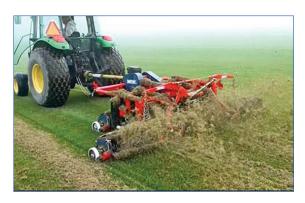

## **PERFECT SOLUTION TO YOUR THATCH PROBLEMS.**

The Kesmac VERTICUT five gang vertical mower is based on the proven Kesmac reel mower design. Kesmac machines are sold around the world, with a reputation for durability. The vertical mowers are precision built with quality materials to ensure a long trouble free working life, backed by after sales service second to none. This vertical mower is a valuable tool for golf courses, parks, recreations areas, turf maintenance and sod producers. Thatch removal adds the benefit of up to two weeks eariler "spring green up" at the start of the season.

## **FEATURES:**

- Removes thatch build up
- Allows increased aeration
- More effective utilization of fertilizer
- Helps prevent disease
- Better water penetration
- Transportable