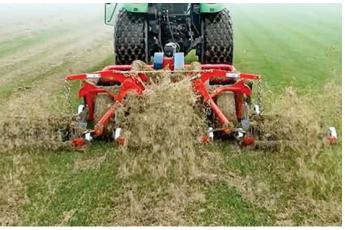

## **PERFECT SOLUTION TO YOUR THATCH PROBLEMS.**

The Kesmac VERTICUT five gang vertical mower is based on the proven Kesmac reel mower design. Kesmac machines are sold around the world, with a reputation for durability. The vertical mowers are precision built with quality materials to ensure a long trouble free working life, backed by after sales service second to none. This vertical mower is a valuable tool for golf courses, parks, recreations areas, turf maintenance and sod producers. Thatch removal adds the benefit of up to two weeks eariler "spring green up" at the start of the season.

## **FEATURES:**

- Removes thatch build up
- Allows increased aeration
- More effective utilization of fertilizer
- Helps prevent disease
- Better water penetration
- Transportable