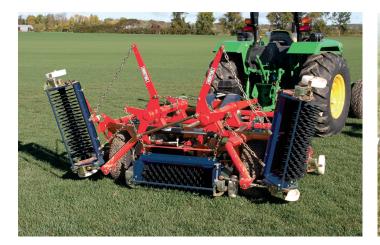

## **PERFECT SOLUTION TO YOUR THATCH PROBLEMS.**

The Kesmac VERTICUT five gang vertical mower is based on the proven Kesmac reel mower design. Kesmac machines are sold around the world, with a reputation for durability. The vertical mowers are precision built with quality materials to ensure a long trouble free working life, backed by after sales service second to none. This vertical mower is a valuable tool for golf courses, parks, recreations areas, turf maintenance and sod producers. Thatch removal adds the benefit of up to two weeks eariler "spring green up" at the start of the season.

## **FEATURES:**

- Removes thatch build up
- Allows increased aeration
- More effective utilization of fertilizer
- Helps prevent disease
- Better water penetration
- Transportable

## **Specifications:**

|                  | 3 Gang                         | 5 Gang                         |
|------------------|--------------------------------|--------------------------------|
| Working width:   | 2.1 m                          | 3.4 m                          |
| No. units:       | 3 full floating verticut units | 5 full floating verticut units |
| Drive:           | PTO @ 540 rpm                  | PTO @ 540 rpm                  |
| Tires:           | 23 x 8.50 x 12 ( 4 PLY)        | 23 x 8.50 x 12 ( 4 PLY)        |
| Dimensions:      | L 3497 mm W 2532 mm H 1473 mm  | L 3479 mm W 3861 mm H 1473 mm  |
| hp Requirement:  | 25 hp (average conditions)     | 45 hp (average conditions)     |
| Hydraulics:      | One double acting valve        | One double acting valve        |
| Weight:          | 650 kg                         | 838 kg                         |
| Blade Diameter:  | 245 mm                         | 245 mm                         |
| Blade Thickness: | 2.6 mm                         | 2.6 mm                         |
| Blade Spacing:   | 31.7 mm                        | 31.7 mm                        |
| Blade Teeth:     | 10                             | 10                             |
| No. of Blades:   | 21                             | 21                             |