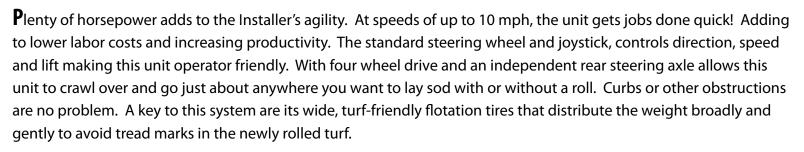

The Installer is a full-featured unit that is light in weight, compact in size but big on features. They include rear steering, four-wheel drive, flotation tires, hydrostat transmission, a powerful gas or diesel engine and solid or hydraulic clamping arms with a 2500 pound lift capacity all combined with an operator friendly package that runs at speeds of up to 10mph!