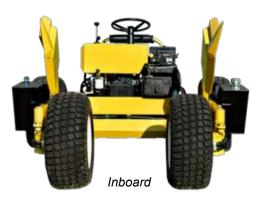

## Magnum's dependable, economical and efficient big roll turf Installer will keep you on a roll!

For loading purposes only

The Installer's compact design makes it simple to transport. The front wheels rotate inward, allowing the installer to fit on a standard size utility trailer.

After reaching the job site, the operator simply rotates the first wheel outward and latches the locking arm and safety pin and then rotates the other wheel. In only a few minutes the operator is installing the first roll.