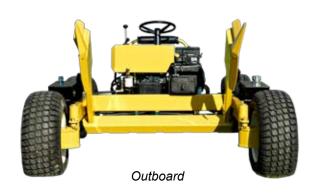

## Magnum's dependable, economical and efficient big roll turf Installer will keep you on a roll!

For loading purposes only

The Installer's compact design makes it simple to transport. The front wheels rotate inward, allowing the installer to fit on a standard size utility trailer.

After reaching the job site, the operator simply rotates the first wheel outward and latches the locking arm and safety pin and then rotates the other wheel. In only a few minutes the operator is installing the first roll.