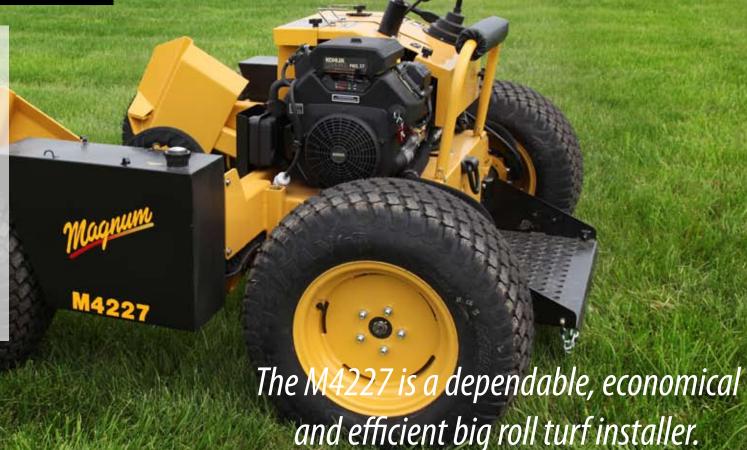

### M4227

Engine Two-cylinder gasoline
Power 27 hp
Load Capacity 2500 lbs.
Transmission Tandem hydrostatic pump
Tire Size 29 X 1250-15 turf type
Width

front wheels inboard 74 in. front wheels outboard 83 in.

Length 94 in. Height 52 in.

Weight

with standard arms 1700 lbs.
with hydraulic clamps 1735 lbs.
System capacity 13 gal.

For convenience and safety, the Installer has a dependable, easy to reach parking brake in addition to its hydrostatic service brakes. Traction controls can be unlocked for use in extreme conditions.. just in case the Installer happens to get stuck!