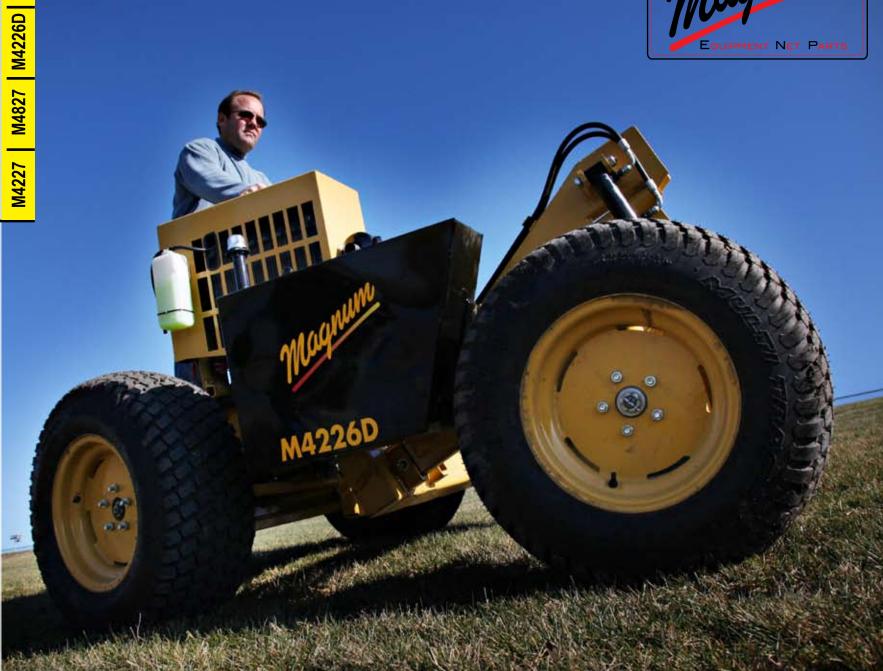

Weight

1825 lbs. with standard arms 1859 lbs. with hydraulic clamps

13 gal. System capacity

**M**eet Magnum's latest Installer, the turf and operator friendly, four-wheel drive machine that combines efficiency and dependability into a conveniently compact package weighing less than 2000 pounds. The concept of this Installer grew out of the need for a lighter weight, quick moving vehicle for the installation of big rolls of sod, one that could handle the terrain but not damage the turf.

The Installer is a full-featured unit that is light in weight, compact in size but big on features. They include rear steering, four-wheel drive, flotation tires, hydrostat transmission, a powerful gas or diesel engine and solid or hydraulic clamping arms with a 2500 pound lift capacity all combined with an operator friendly package that runs at speeds of up to 10mph!