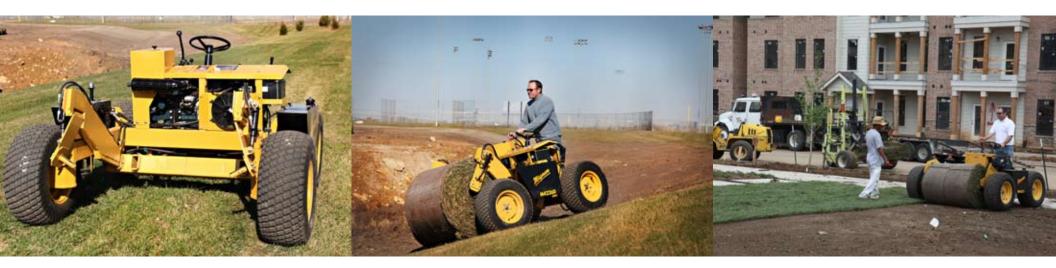

Weight

1825 lbs. with standard arms 1859 lbs. with hydraulic clamps

13 gal. System capacity

**M**eet Magnum's latest Installer, the turf and operator friendly, four-wheel drive machine that combines efficiency and dependability into a conveniently compact package weighing less than 2000 pounds. The concept of this Installer grew out of the need for a lighter weight, quick moving vehicle for the installation of big rolls of sod, one that could handle the terrain but not damage the turf.

The Installer is a full-featured unit that is light in weight, compact in size but big on features. They include rear steering, four-wheel drive, flotation tires, hydrostat transmission, a powerful gas or diesel engine and solid or hydraulic clamping arms with a 2500 pound lift capacity all combined with an operator friendly package that runs at speeds of up to 10mph!

## Magnum's dependable, economical and efficient big roll turf Installer will keep you on a roll!

For loading purposes only

The Installer's compact design makes it simple to transport. The front wheels rotate inward, allowing the installer to fit on a standard size utility trailer.