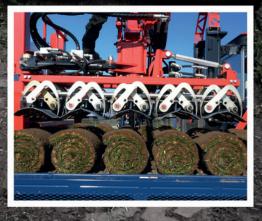

## **10 PRESET STACK CONFIGURATIONS** I 16", 23" & 24" CUTTING WIDTHS

The adjustable pallet injector can stack up to 18 pallets of various sizes and accommodate extra thick double-sided pallets. With adjustable stacking pressure, up to 5 rolls of turf are transferred to the rear mounted pallets and stacked in both flat or pyramid tops while the automatic flap control maintains roll & flap position. Pallets may be dropped on the go or easily backed out of the way of the cut line for multi-machine operations.