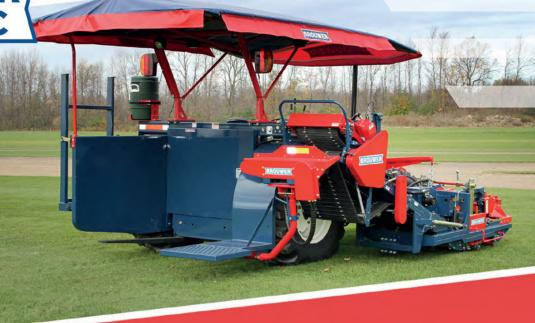

## SLEEK ACCESSIBLE DESIGN FOR EASY MAINTENANCE & SMOOTH OPERATION IN WET CONDITIONS

The Brouwer 1570 Harvester has a light weight floating cutter head that can reduce waste and increase quality even in tough, wet conditions. The unlimited control adjustment combined with the see through design allows for easy maintenance and overall ease of operation. The 1570 can harvest 12", 16", 18", 23" or 24" widths in 18" to 100" lengths, Rolls or Slabs.

## **FEATURES:**

•Exclusive Brouwer gentle low-profile rubber mat with polyethylene sliders

- Uncluttered see-through design for easy
- maintenance and operation
- Independently mounted Curved or Cross Conveyor
- No waste: cuts close to pipes, fences and ditches
- Quick, easy cut-off spring tension adjustment
- Conveyor front weight bar, standard
- Hydraulic flap control (Roll)