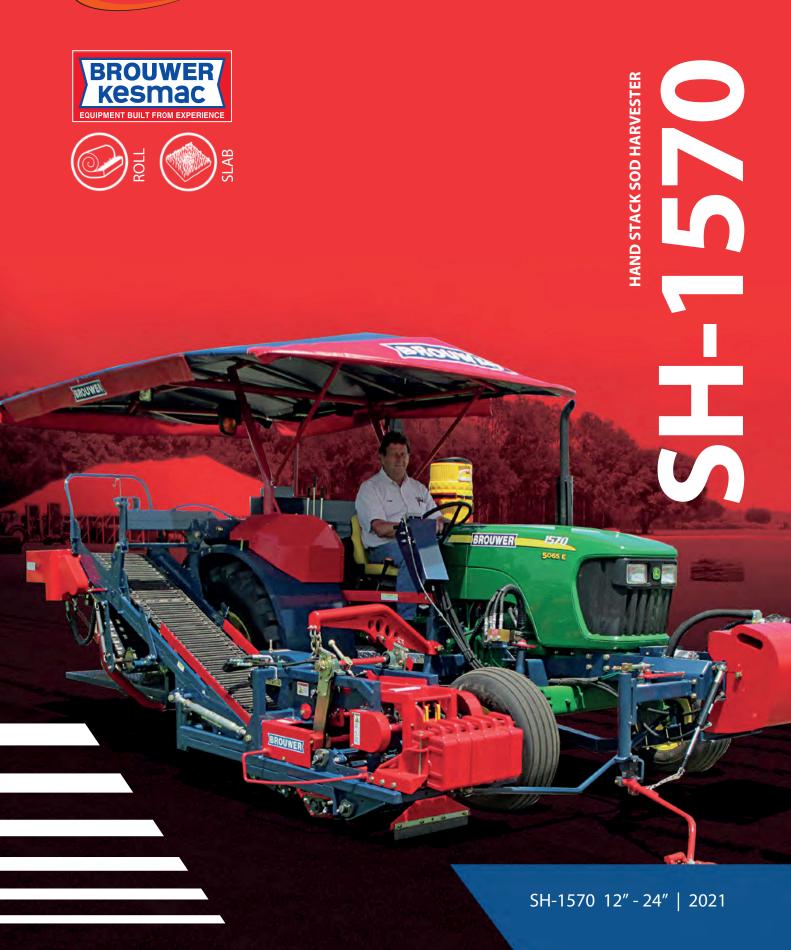

## SLEEK ACCESSIBLE DESIGN FOR EASY MAINTENANCE & SMOOTH OPERATION IN WET CONDITIONS

The Brouwer 1570 Harvester has a light weight floating cutter head that can reduce waste and increase quality even in tough, wet conditions. The unlimited control adjustment combined with the see through design allows for easy maintenance and overall ease of operation. The 1570 can harvest 12", 16", 18", 23" or 24" widths in 18" to 100" lengths, Rolls or Slabs.

## **FEATURES:**

•Exclusive Brouwer gentle low-profile rubber mat with polyethylene sliders

- Uncluttered see-through design for easy
- maintenance and operation
- Independently mounted Curved or Cross Conveyor
- No waste: cuts close to pipes, fences and ditches
- Quick, easy cut-off spring tension adjustment
- Conveyor front weight bar, standard
- Hydraulic flap control (Roll)